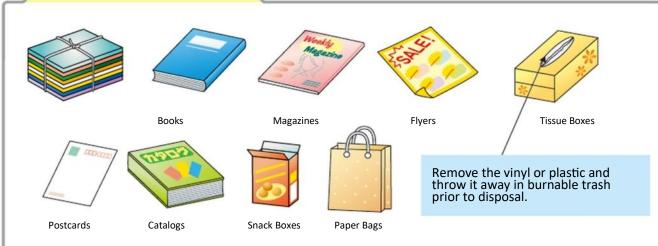

### Books, Magazines, Flyers, Paper Boxes, etc.

- O Put out items larger than the size of a postcard.
- O Break down boxes before putting them out.
- CD-ROMs and DVDs are considered burnable trash.
   Remove them from any magazine that has them attached prior to disposal.

#### Milk Cartons

Break down milk cartons, juice cartons, etc. that contained 1 liter or less and wrap them up with the books, magazines, etc.

Wash out the inside of the carton, cut it open, and allow it to dry before throwing it out.