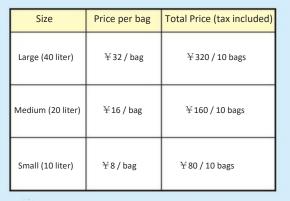

### Designated Bags

Non-burnable bags.

Designated bags are only sold in sets of 10. volume, and price are the same for both burnable