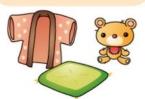

- Put ripped, wet, or obviously dirty fabrics in the [burnable trash]. Put the items depicted below in [burnable trash]. If an item does not fit in designated trash bags, place an oversized sticker on it and put it out.
- Please refrain from putting these items out on rainy days. Put them out on the next clear collection day.