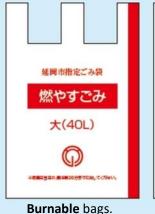

# Burnable Trash

Put [Burnable] trash out in [Designated] red bags. [Burnable] trash is collected even on holidays, excluding January 1st ~ 3rd and May 3rd ~ 5th.

Take out burnable trash using the correct bag (red lettering) at the correct disposal site in your neighborhood. Please be sure to take your trash out on the correct collection day prior to 8:30 a.m.

### Designated Bags

Non-burnable bags.

Designated bags are only sold in sets of 10. volume, and price are the same for both burnable