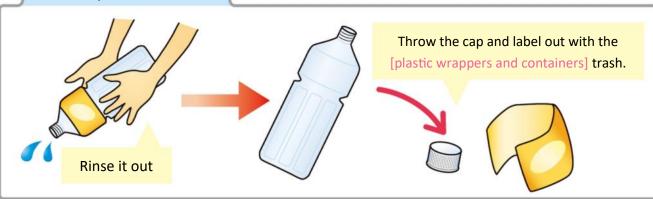

### P.E.T. Bottles

(Renewable Resources)

Plastic Wrappers and Containers are not collected on holidays.

It is not necessary to put renewable resources in designated bags.

Remove and wash all plastic caps and labeling. Wash out the contents of each item prior to throwing it out in a 20 – 45 liter transparent bag.

#### Attention:

There is no need to remove labels that are glued firmly on to these items. Please put them out as is.

There is no need to remove inside plugs on soy sauce bottles or the white ring that is left on bottles when the cap is removed. Please put them out as is.

### How to dispose of P.E.T. bottles

- Please do not crush plastic bottles.
- O Please throw away plastic caps and labeling in [plastic wrappers and containers] trash.

P.E.T. Bottles