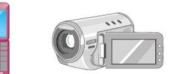

# **Used Compact Appliances**

We collect used compact appliances from collection boxes, free of charge.

The 16 items below can be placed in the designated collection boxes only if they fit in the box's slot, which is 15 centimeters tall and 30 centimeters wide. You may also dispose of these items as you would normally, in [non-burnable] trash.

### Used Compact Appliances

- 1 Cell phones and pagers
- 2 Telephones and fax machines
- (3) Radios
- 4 Digital cameras, video cameras, and regular cameras
- (5) Video related accessories
- 6 Acoustic equipment
- 7 External memory devices (USBs, SD cards, etc.)
- (8) E-readers
- (9) Electronic dictionaries and calculators
- 10 Electronic blood pressure gauges and thermometers
- (1) Grooming appliances
- (12) Flashlights
- (13) Electronic watches and clocks
- (14) Video game consoles
- (15) Car accessories
- (16) Items that come with the above, such as chargers