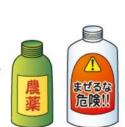

### The following items are EXCLUDED, even though they are plastic.

- Things that don't have the "plastic" sign on the label. Styrofoam containers in which fish or fruits have been placed, etc.)
- Containers that are sold as the product itself rather than containers of a product. (Buckets, washing basins, spoons, hangers, toys, etc.)
- Items that could be dangerous if washed, such as containers of agricultural chemicals or 「まぜるな危険」(Danger! Don't mix!) label on them.