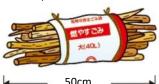

#### Is all trash that cannot fit in a large bag considered to be oversized trash?

Trash that cannot fit in large bags is considered to be oversized, but there are exceptions. Items such as pruned branches, wood chips, bamboo screens, mats, brooms, and polyethylene plastic buckets can be wrapped with a 40

liter burnable trash bag and disposed of with other burnable trash.

How to put out Pruned Branches

Cut pruned branches down to 50cm long, 5cm thick sticks. Tie them up and wrap them with a 40 liter burnable trash bag and throw them away. Use 1 bag per bunch. For situations that cannot be dealt with this way, contact the Waste Disposal Center.