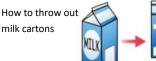

#### Milk Cartons

Break down milk cartons, juice cartons, etc. that contained 1 liter or less and wrap them up with the books, magazines, etc.

Wash out the inside of the carton, cut it open, and allow it to dry before throwing it out.