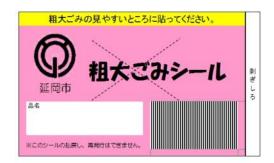

### **Oversized Trash Sticker**

Prior to disposing of oversized trash, write the name of the item on the white portion of the oversized trash sticker. Oversized trash stickers cost 240 yen (tax included), regardless of the item discarded.

### Attach an oversized trash sticker to each item before putting it out.

- ☐ Write the name of the item on an oversized trash sticker and affix it to the item before placing it in the trash pickup area. Be sure to put 1 sticker on each oversized item. (Consult the Clean Center regarding sets of items.) The sticker is sold by shops designated by The Nobeoka City to sell designated trash bags. Regardless of the item, each sticker costs 240 yen (tax included).
- ☐ Throw away all oversized trash after affixing an oversized trash sticker on [non-burnable] trash collection day. For more details on the proper method for disposing specific items, please refer to the index in the back of this booklet.
- O If you are able to break down an item considered oversized into smaller pieces and fit it in an appropriate [burnable] or [non-burnable] bag, it may be thrown away normally. Furthermore, if you bring the oversized item to the Waste Disposal Center directly, an oversized trash sticker is not necessary.