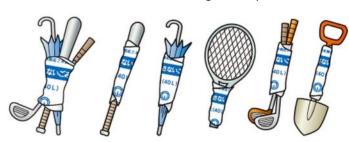

### Trash that can be wrapped with a 40 liter non-burnable trash bag and thrown away

While trash that cannot fit in a large bag is considered oversized trash, umbrellas, fishing rods, metallic clotheslines, metallic bats, golf clubs, shovels, tennis rackets, and curtain rails are exceptions. These items can be wrapped in a 40 liter non-burnable trash bag and disposed of.

※ If you can wrap the items completely lengthwise in a 40 liter non-burnable trash bag (the biggest one), then you can wrap multiple items in one bag.

Attention! Be aware that 10 liter and 20 liter bags cannot be used in this manner.