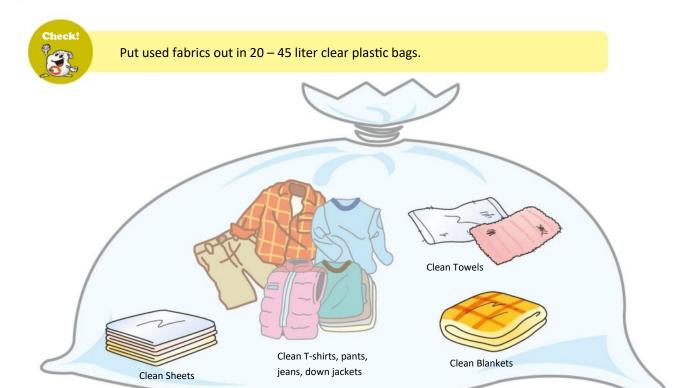

## Used Fabrics (Renewable Resources)

It is not necessary to put renewable resources in designated bags.

#### **Used Fabrics**

- Clothing will be reused as hand-me-downs, so please put it out without removing any buttons, fasteners, or zippers.
- Some used fabrics and clothing (things made 50% or more of cotton) will be used as waste cloth (a cloth used for cleaning oils off of machines, etc.)

- Put ripped, wet, or obviously dirty fabrics in the [burnable trash]. Put the items depicted below in [burnable trash]. If an item does not fit in designated trash bags, place an oversized sticker on it and put it out.
- Please refrain from putting these items out on rainy days. Put them out on the next clear collection day.