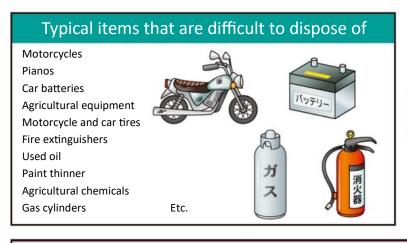

### Non-Collectable Trash

The city will not collect or dispose of industrial waste. Furthermore, there are some general waste items that are difficult to process and cannot be collected. Please refer to the index.

The city's disposal facilities cannot collect these items. Please consult with the Waste Disposal Center. (Tel 33-1869)

### Things to be aware of

- Even if you use designated burnable, non-burnable, and oversized bags or stickers, you will still incur the above fee. Please bring your garbage in any off-the-shelf 20 – 45 liter transparent bag.
- Keep in mind that the stations for throwing out [burnable], [non-burnable] and other types of trash are in different locations within the facility when you load up your car. Also, be sure to separate your trash accurately and arrange it so that it does not move on your way to the Waste Disposal Center.
- You may not bring industrial waste to the Waste Disposal Center.
- You may not bring tires, fire extinguishers, or other things that are difficult to dispose of to the Waste Disposal Center. Please refer to page 12 for more information about items that are difficult to dispose of.