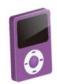

# **Used Compact Appliances**

We collect used compact appliances from collection boxes, free of charge.

The 16 items below can be placed in the designated collection boxes only if they fit in the box's slot, which is 15 centimeters tall and 30 centimeters wide. You may also dispose of these items as you would normally, in [non-burnable] trash.

### Used Compact Appliances

- 1 Cell phones and pagers
- 2 Telephones and fax machines
- (3) Radios
- 4 Digital cameras, video cameras, and regular cameras
- (5) Video related accessories
- 6 Acoustic equipment
- 7 External memory devices (USBs, SD cards, etc.)
- (8) E-readers
- (9) Electronic dictionaries and calculators
- 10 Electronic blood pressure gauges and thermometers
- (1) Grooming appliances
- (12) Flashlights
- (13) Electronic watches and clocks
- (14) Video game consoles
- (15) Car accessories
- (16) Items that come with the above, such as chargers