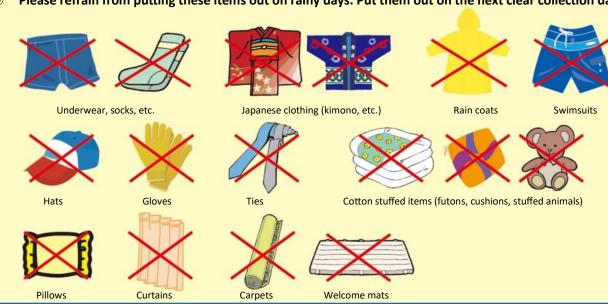

#### **Used Fabrics**

- Clothing will be reused as hand-me-downs, so please put it out without removing any buttons, fasteners, or zippers.
- Some used fabrics and clothing (things made 50% or more of cotton) will be used as waste cloth (a cloth used for cleaning oils off of machines, etc.)

- Put ripped, wet, or obviously dirty fabrics in the [burnable trash]. Put the items depicted below in [burnable trash]. If an item does not fit in designated trash bags, place an oversized sticker on it and put it out.
- Please refrain from putting these items out on rainy days. Put them out on the next clear collection day.