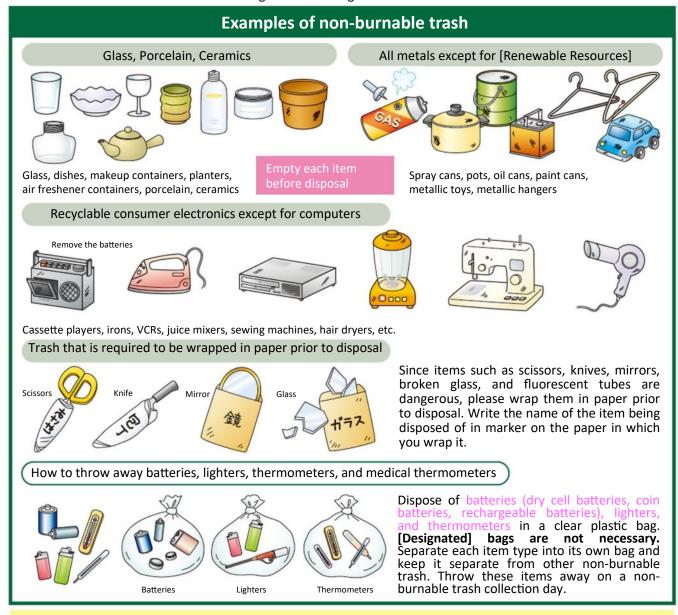

Put non-burnable trash out in designated blue bags. non-burnable trash is not collected on holidays.

Take out non-burnable trash in the correct bag (blue lettering) at the correct disposal site in your neighborhood. Please be sure to take your trash out on the correct collection day prior to 8:30 a.m.

☆Trash that does not fit in the 40 liter designated trash bags is considered oversized.

### Trash that can be wrapped with a 40 liter non-burnable trash bag and thrown away

While trash that cannot fit in a large bag is considered oversized trash, umbrellas, fishing rods, metallic clotheslines, metallic bats, golf clubs, shovels, tennis rackets, and curtain rails are exceptions. These items can be wrapped in a 40 liter non-burnable trash bag and disposed of.

※ If you can wrap the items completely lengthwise in a 40 liter non-burnable trash bag (the biggest one), then you can wrap multiple items in one bag.

Attention! Be aware that 10 liter and 20 liter bags cannot be used in this manner.

\* For more information, refer to the index.

Non-burnables