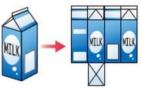

#### Milk Cartons

Break down milk cartons, juice cartons, etc. that contained 1 liter or less and wrap them up with the books, magazines, etc.

Wash out the inside of the carton, cut it open, and allow it to dry before throwing it out.