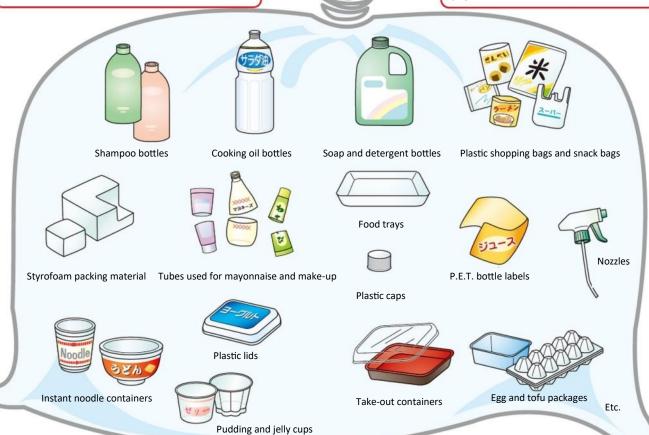

### What is considered "plastic wrappers and containers"?

Containers of food products and other daily use items that have been used and emptied and are no longer needed.

sign on the label.

### The following items are EXCLUDED, even though they are plastic.

- Things that don't have the "plastic" sign on the label. Styrofoam containers in which fish or fruits have been placed, etc.)
- Containers that are sold as the product itself rather than containers of a product. (Buckets, washing basins, spoons, hangers, toys, etc.)
- Items that could be dangerous if washed, such as containers of agricultural chemicals or 「まぜるな危険」(Danger! Don't mix!) label on them.