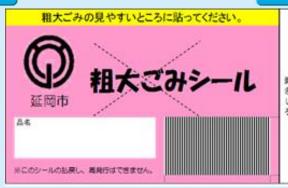

### **Oversized Trash Sticker**

Prior to disposing of oversized trash, write the name of the item on the white portion of the oversized trash sticker. Oversized trash stickers cost 240 yen (tax included), regardless of the item discarded.

### Attach an oversized trash sticker to each item before putting it out.

- ☐ Write the name of the item on an oversized trash sticker and affix it to the item before placing it in the trash pickup area. Be sure to put 1 sticker on each oversized item. (Consult the Clean Center regarding sets of items.) The sticker is sold by shops designated by The Nobeoka City to sell designated trash bags. Regardless of the item, each sticker costs 240 yen (tax included).
- ☐ Throw away all oversized trash after affixing an oversized trash sticker on [non-burnable] trash collection day. For more details on the proper method for disposing specific items, please refer to the index in the back of this booklet.
- O If you are able to break down an item considered oversized into smaller pieces and fit it in an appropriate [burnable] or [non-burnable] bag, it may be thrown away normally. Furthermore, if you bring the oversized item to the Waste Disposal Center directly, an oversized trash sticker is not necessary.