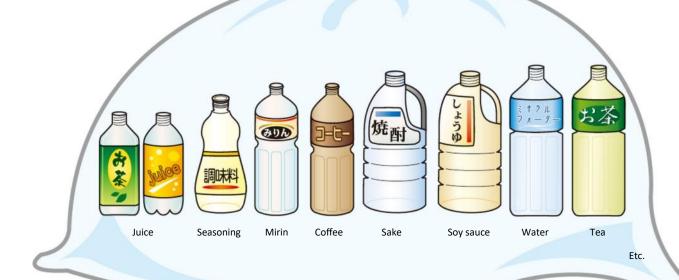

### P.E.T. Bottles

(Renewable Resources)

Plastic Wrappers and Containers are not collected on holidays.

It is not necessary to put renewable resources in designated bags.

Remove and wash all plastic caps and labeling. Wash out the contents of each item prior to throwing it out in a 20 – 45 liter transparent bag.

### What are P.E.T. bottles?

They are plastic bottles with the

sign written on the label.

### How to dispose of P.E.T. bottles

- Please do not crush plastic bottles.
- O Please throw away plastic caps and labeling in [plastic wrappers and containers] trash.

P.E.T. Bottles