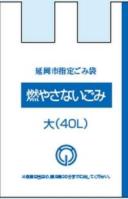

Put non-burnable trash out in designated blue bags. non-burnable trash is not collected on holidays.

Take out non-burnable trash in the correct bag (blue lettering) at the correct disposal site in your neighborhood. Please be sure to take your trash out on the correct collection day prior to 8:30 a.m.

### Designated Bags

Non-burnable bags.

Designated bags are only sold in sets of 10. volume, and price are the same for both burnable