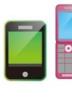

# **Used Compact Appliances**

We collect used compact appliances from collection boxes, free of charge.

The 16 items below can be placed in the designated collection boxes only if they fit in the box's slot, which is 15 centimeters tall and 30 centimeters wide. You may also dispose of these items as you would normally, in [non-burnable] trash.

### Used Compact Appliances

- 1 Cell phones and pagers
- 2 Telephones and fax machines
- (3) Radios
- 4 Digital cameras, video cameras, and regular cameras
- (5) Video related accessories
- 6 Acoustic equipment
- 7 External memory devices (USBs, SD cards, etc.)
- (8) E-readers
- (9) Electronic dictionaries and calculators
- 10 Electronic blood pressure gauges and thermometers
- (1) Grooming appliances
- (12) Flashlights
- (13) Electronic watches and clocks
- (14) Video game consoles
- (15) Car accessories
- (16) Items that come with the above, such as chargers