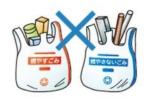

### The following items are EXCLUDED, even though they are plastic.

- Things that don't have the "plastic" sign on the label. Styrofoam containers in which fish or fruits have been placed, etc.)
- Containers that are sold as the product itself rather than containers of a product. (Buckets, washing basins, spoons, hangers, toys, etc.)
- Items that could be dangerous if washed, such as containers of agricultural chemicals or 「まぜるな危険」(Danger! Don't mix!) label on them.

### Attention!

[Plastic wrappers and containers] and [P.E.T. bottles] go in separate bags.