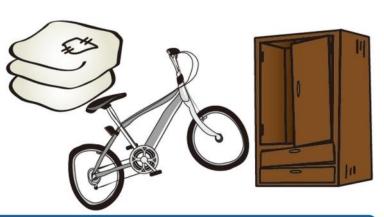

# Oversized Garbage Items that do not fit in 40 liter (large) designated bags are considered oversized.

### Attach an oversized trash sticker to each item before putting it out.

- ☐ Write the name of the item on an oversized trash sticker and affix it to the item before placing it in the trash pickup area. Be sure to put 1 sticker on each oversized item. (Consult the Clean Center regarding sets of items.) The sticker is sold by shops designated by The Nobeoka City to sell designated trash bags. Regardless of the item, each sticker costs 240 yen (tax included).
- ☐ Throw away all oversized trash after affixing an oversized trash sticker on [non-burnable] trash collection day. For more details on the proper method for disposing specific items, please refer to the index in the back of this booklet.
- O If you are able to break down an item considered oversized into smaller pieces and fit it in an appropriate [burnable] or [non-burnable] bag, it may be thrown away normally. Furthermore, if you bring the oversized item to the Waste Disposal Center directly, an oversized trash sticker is not necessary.