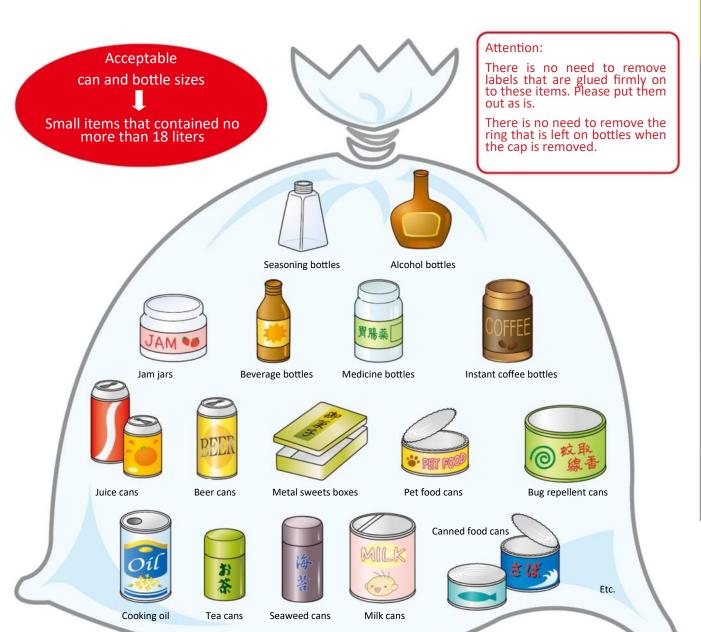

# Bottles / Cans (Renewable Resources)

It is not necessary to put renewable resources in designated bags.

Throw away all of the contents of bottles and cans and wash them out before putting them out in a transparent 20 - 45 liter bag.

### What are considered bottles and cans?

Steel, glass, and aluminum containers in which food or other daily use items were packaged, used, and need to be discarded.

- O Bottles and cans can be put in the same 20 45 liter clear garbage bag.
- Please wrap broken bottles in newspaper and put them out in the [non-burnable] trash.
- O not crush cans.
- Remove corks, caps, and lids. Plastic caps are considered [plastic wrappers and containers] trash. Small caps and lids made of metal are considered to be [non-burnable] trash.

#### Attention:

There is no need to remove labels that are glued firmly on to these items. Please put them out as is.

There is no need to remove inside plugs on soy sauce bottles or the white ring that is left on bottles when the cap is removed. Please put them out as is.