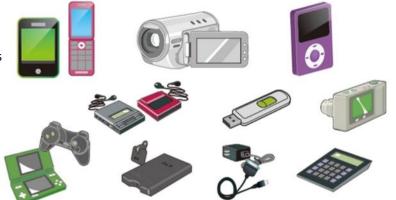

## **Used Compact Appliances**

We collect used compact appliances from collection boxes, free of charge.

The 16 items below can be placed in the designated collection boxes only if they fit in the box's slot, which is 15 centimeters tall and 30 centimeters wide. You may also dispose of these items as you would normally, in [non-burnable] trash.

## Used Compact Appliances

- 1 Cell phones and pagers
- 2 Telephones and fax machines
- (3) Radios
- 4 Digital cameras, video cameras, and regular cameras
- (5) Video related accessories
- 6 Acoustic equipment
- 7 External memory devices (USBs, SD cards, etc.)
- (8) E-readers
- (9) Electronic dictionaries and calculators
- 10 Electronic blood pressure gauges and thermometers
- (1) Grooming appliances
- (12) Flashlights
- (13) Electronic watches and clocks
- (14) Video game consoles
- (15) Car accessories
- (16) Items that come with the above, such as chargers