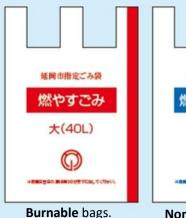

## **Designated Bags**

\*Note that the size,

Non-burnable bags.

Designated bags are only sold in sets of 10. volume, and price are the same for both burnable

## Burnable Trash

Put [Burnable] trash out in [Designated] red bags. [Burnable] trash is collected even on holidays, excluding January 1st ~ 3rd and May 3rd ~ 5th.

Wood chips, Wooden products, Pruned branches

Cassette tapes, Video tapes, DVDs, CDs, MDs, Records, FDs, and CD cases

※Except for construction materials.

Take out burnable trash using the correct bag (red lettering) at the correct disposal site in your neighborhood. Please be sure to take your trash out on the correct collection day prior to 8:30 a.m.