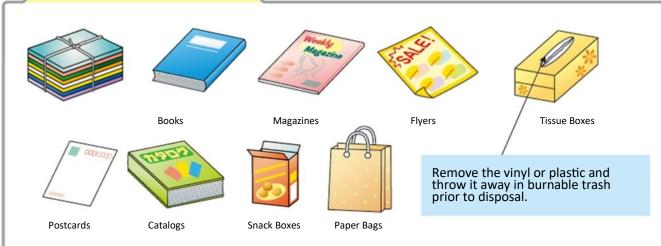

### Books, Magazines, Flyers, Paper Boxes, etc.

- O Put out items larger than the size of a postcard.
- O Break down boxes before putting them out.
- CD-ROMs and DVDs are considered burnable trash.
   Remove them from any magazine that has them attached prior to disposal.

#### Milk Cartons

Break down milk cartons, juice cartons, etc. that contained 1 liter or less and wrap them up with the books, magazines, etc.

Wash out the inside of the carton, cut it open, and allow it to dry before throwing it out.