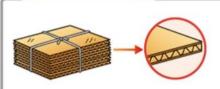

### Cardboard

Cardboard with slotted vents

 Throw cardboard soaked in cooking oil or wax in burnable trash.