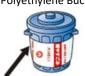

#### Is all trash that cannot fit in a large bag considered to be oversized trash?

Trash that cannot fit in large bags is considered to be oversized, but there are exceptions. Items such as pruned branches, wood chips, bamboo screens, mats, brooms, and polyethylene plastic buckets can be wrapped with a 40

Polyethylene Buckets

Wrap in a large designated bag.

Wrap in a large designated bag.

- If a burnable item can be fully wrapped with a 40 liter burnable bag, it can be disposed of in this way. Be aware that 10 liter and 20 liter burnable bags cannot be used like this.
- If you hire a professional pruner, have them dispose of the pruned branches.
- **※** For more information, refer to the index.