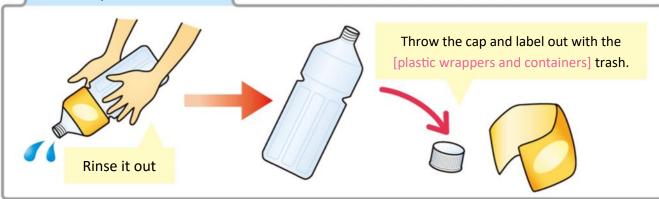

### How to dispose of P.E.T. bottles

- Please do not crush plastic bottles.
- O Please throw away plastic caps and labeling in [plastic wrappers and containers] trash.

P.E.T. Bottles

## Attention!

[Plastic wrappers and containers] and [P.E.T. bottles] go in separate bags.