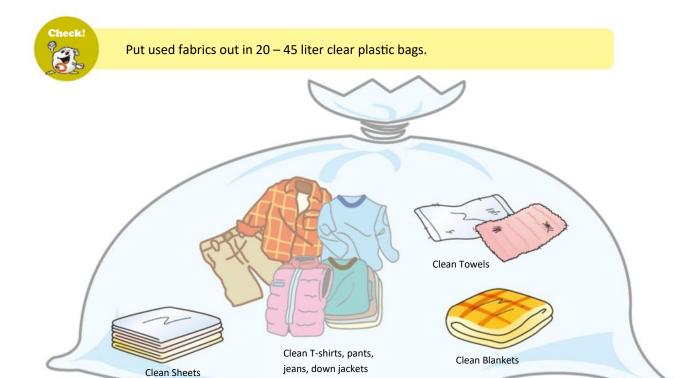

## Used Fabrics (Renewable Resources)

It is not necessary to put renewable resources in designated bags.

#### **Used Fabrics**

- Clothing will be reused as hand-me-downs, so please put it out without removing any buttons, fasteners, or zippers.
- Some used fabrics and clothing (things made 50% or more of cotton) will be used as waste cloth (a cloth used for cleaning oils off of machines, etc.)

## Bottles / Cans (Renewable Resources)

It is not necessary to put renewable resources in designated bags.

Throw away all of the contents of bottles and cans and wash them out before putting them out in a transparent 20 – 45 liter bag.