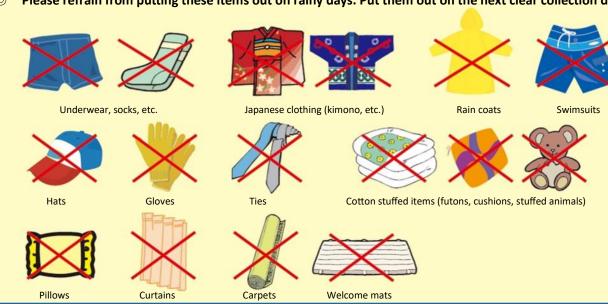

- Put ripped, wet, or obviously dirty fabrics in the [burnable trash]. Put the items depicted below in [burnable trash]. If an item does not fit in designated trash bags, place an oversized sticker on it and put it out.
- Please refrain from putting these items out on rainy days. Put them out on the next clear collection day.