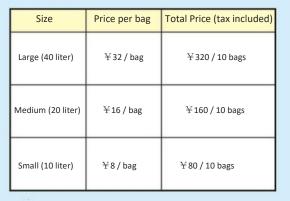

## **Designated Bags**

\*Note that the size,

Non-burnable bags.

Designated bags are only sold in sets of 10. volume, and price are the same for both burnable