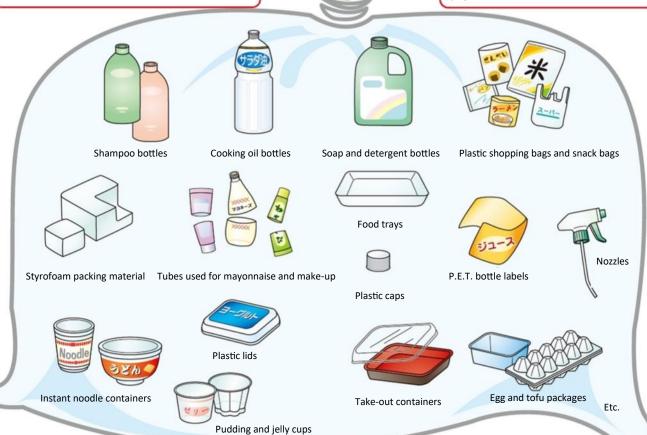

## What is considered "plastic wrappers and containers"?

Containers of food products and other daily use items that have been used and emptied and are no longer needed.

sign on the label.

## The following items are EXCLUDED, even though they are plastic.

- Things that don't have the "plastic" sign on the label. Styrofoam containers in which fish or fruits have been placed, etc.)
- Containers that are sold as the product itself rather than containers of a product. (Buckets, washing basins, spoons, hangers, toys, etc.)
- Items that could be dangerous if washed, such as containers of agricultural chemicals or 「まぜるな危険」(Danger! Don't mix!) label on them.