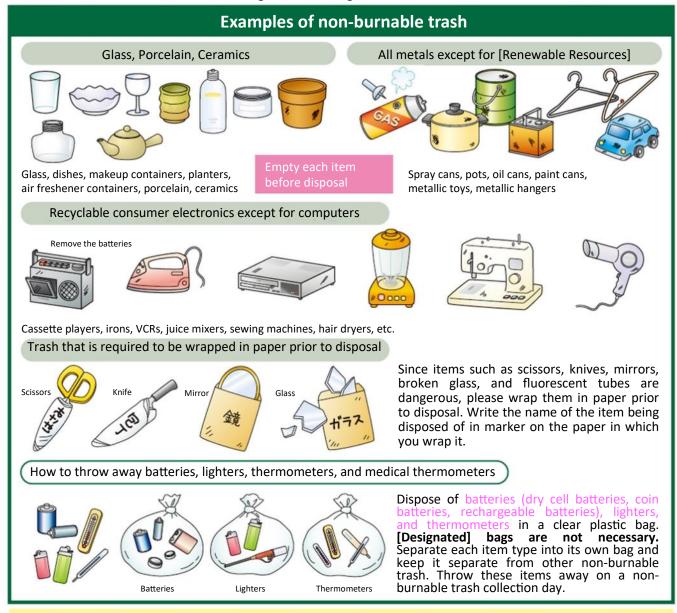

Put non-burnable trash out in designated blue bags. non-burnable trash is not collected on holidays.

Take out non-burnable trash in the correct bag (blue lettering) at the correct disposal site in your neighborhood. Please be sure to take your trash out on the correct collection day prior to 8:30 a.m.

☆Trash that does not fit in the 40 liter designated trash bags is considered oversized.

### Trash that can be wrapped with a 40 liter non-burnable trash bag and thrown away

While trash that cannot fit in a large bag is considered oversized trash, umbrellas, fishing rods, metallic clotheslines, metallic bats, golf clubs, shovels, tennis rackets, and curtain rails are exceptions. These items can be wrapped in a 40 liter non-burnable trash bag and disposed of.

※ If you can wrap the items completely lengthwise in a 40 liter non-burnable trash bag (the biggest one), then you can wrap multiple items in one bag.

Attention! Be aware that 10 liter and 20 liter bags cannot be used in this manner.

For more information, refer to the index.

Non-burnables