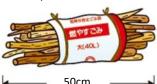

#### Is all trash that cannot fit in a large bag considered to be oversized trash?

Trash that cannot fit in large bags is considered to be oversized, but there are exceptions. Items such as pruned branches, wood chips, bamboo screens, mats, brooms, and polyethylene plastic buckets can be wrapped with a 40

liter burnable trash bag and disposed of with other burnable trash.

How to put out Pruned Branches

Cut pruned branches down to 50cm long, 5cm thick sticks. Tie them up and wrap them with a 40 liter burnable trash bag and throw them away. Use 1 bag per bunch. For situations that cannot be dealt with this way, contact the Waste Disposal Center.

Polyethylene Buckets

Wrap in a large designated bag.

Wrap in a large designated bag.

- If a burnable item can be fully wrapped with a 40 liter burnable bag, it can be disposed of in this way. Be aware that 10 liter and 20 liter burnable bags cannot be used like this.
- If you hire a professional pruner, have them dispose of the pruned branches.
- **※** For more information, refer to the index.