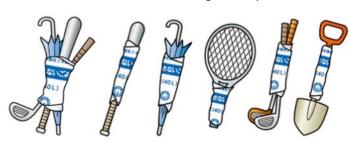

### Trash that can be wrapped with a 40 liter non-burnable trash bag and thrown away

While trash that cannot fit in a large bag is considered oversized trash, umbrellas, fishing rods, metallic clotheslines, metallic bats, golf clubs, shovels, tennis rackets, and curtain rails are exceptions. These items can be wrapped in a 40 liter non-burnable trash bag and disposed of.

※ If you can wrap the items completely lengthwise in a 40 liter non-burnable trash bag (the biggest one), then you can wrap multiple items in one bag.

Attention! Be aware that 10 liter and 20 liter bags cannot be used in this manner.

For more information, refer to the index.

Non-burnables