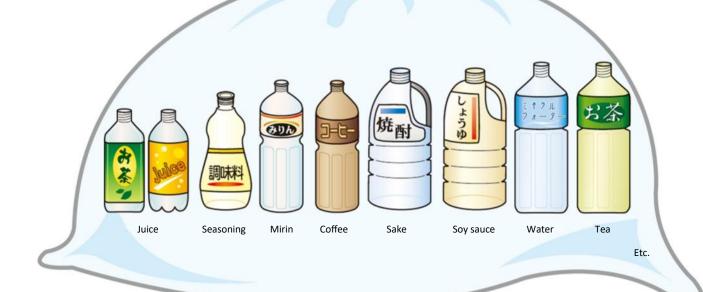

## P.E.T. Bottles

(Renewable Resources)

Plastic Wrappers and Containers are not collected on holidays.

It is not necessary to put renewable resources in designated bags.

Remove and wash all plastic caps and labeling. Wash out the contents of each item prior to throwing it out in a 20 – 45 liter transparent bag.

## What are P.E.T. bottles?

They are plastic bottles with the

sign written on the label.