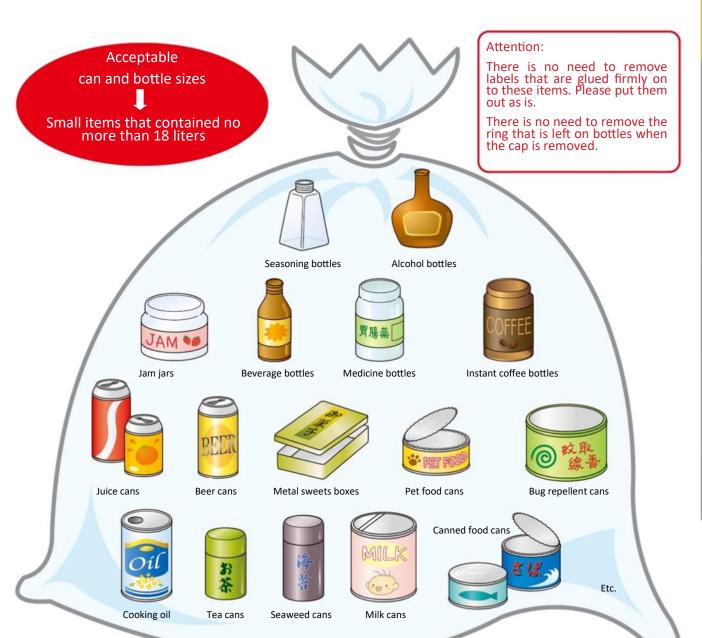

## Bottles / Cans (Renewable Resources)

It is not necessary to put renewable resources in designated bags.

Throw away all of the contents of bottles and cans and wash them out before putting them out in a transparent 20 – 45 liter bag.

### What are considered bottles and cans?

Steel, glass, and aluminum containers in which food or other daily use items were packaged, used, and need to be discarded.

- O Bottles and cans can be put in the same 20 45 liter clear garbage bag.
- Please wrap broken bottles in newspaper and put them out in the [non-burnable] trash.
- O not crush cans.
- Remove corks, caps, and lids. Plastic caps are considered [plastic wrappers and containers] trash. Small caps and lids made of metal are considered to be [non-burnable] trash.