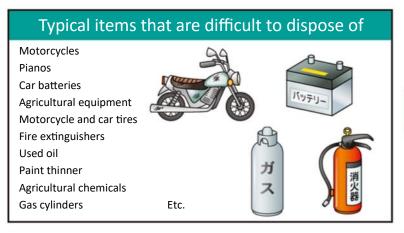

## Non-Collectable Trash

The city will not collect or dispose of industrial waste. Furthermore, there are some general waste items that are difficult to process and cannot be collected. Please refer to the index.

The city's disposal facilities cannot collect these items. Please consult with the Waste Disposal Center. (Tel 33-1869)