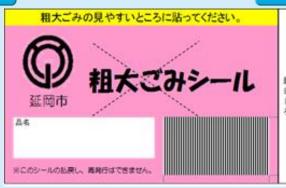

## Attach an oversized trash sticker to each item before putting it out.

- ☐ Write the name of the item on an oversized trash sticker and affix it to the item before placing it in the trash pickup area. Be sure to put 1 sticker on each oversized item. (Consult the Clean Center regarding sets of items.) The sticker is sold by shops designated by The Nobeoka City to sell designated trash bags. Regardless of the item, each sticker costs 240 yen (tax included).
- ☐ Throw away all oversized trash after affixing an oversized trash sticker on [non-burnable] trash collection day. For more details on the proper method for disposing specific items, please refer to the index in the back of this booklet.
- O If you are able to break down an item considered oversized into smaller pieces and fit it in an appropriate [burnable] or [non-burnable] bag, it may be thrown away normally. Furthermore, if you bring the oversized item to the Waste Disposal Center directly, an oversized trash sticker is not necessary.

### Attention!

Oversized trash that does not have an oversized trash sticker affixed will not be collected.