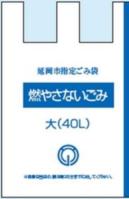

## **Designated Bags**

\*Note that the size,

Non-burnable bags.

Designated bags are only sold in sets of 10. volume, and price are the same for both burnable

Put non-burnable trash out in designated blue bags. non-burnable trash is not collected on holidays.

Take out non-burnable trash in the correct bag (blue lettering) at the correct disposal site in your neighborhood. Please be sure to take your trash out on the correct collection day prior to 8:30 a.m.